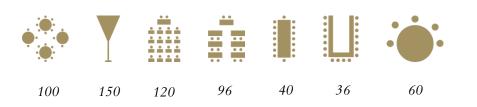

### CAPACITY CHART

| Foyer Améthyste  | 42' x 15'  | 646  | —   | 90  | —   | —  | —  |    |    |
|------------------|------------|------|-----|-----|-----|----|----|----|----|
| Améthyste I & II | 41' x 44'  | 1744 | 100 | 150 | 120 | 96 | 40 | 36 | 60 |
| Améthyste I      | 42' x 21'  | 904  | 60  | 45  | 70  | 42 | 20 | 24 | 28 |
| Améthyste II     | 42' x 22'  | 840  | 60  | 45  | 60  | 42 | 20 | 24 | 24 |
| Cornaline        | 48' x 20'  | 990  | 60  | 70  | 60  | 51 | 32 | 30 | 40 |
| Saphir           | 24' x 19'  | 462  | 22  | 20  | 25  | 21 | 16 | 16 | 12 |
| Paris VII        | 24' x 12'  | 361  | _   | _   | _   | _  | 12 | _  | _  |
| Paris VIII       | 22' X I 5' | 334  | _   | _   | _   | _  | 12 | _  | _  |
| Salon 123        | 16' x 13'  | 226  | 6   | _   |     | _  | —  | _  | 4  |
| Salon du Park    | 53' x 25'  | 1302 | 50  | 80  | 48  | 42 | 30 | 24 | 36 |
| La Terrasse      | 47' x 31'  | 1453 | 60  | 110 |     | _  | 42 |    |    |
| Pur'             | 45' x 35'  | 1604 | 40  | 40  |     |    | 12 | _  |    |