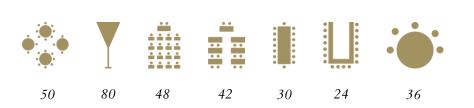

### CAPACITY CHART

| Foyer Améthyste  | 42' x 15'  | 646  | —   | 90  | —   | —  | —  |    |    |
|------------------|------------|------|-----|-----|-----|----|----|----|----|
| Améthyste I & II | 41' x 44'  | 1744 | 100 | 150 | 120 | 96 | 40 | 36 | 60 |
| Améthyste I      | 42' x 21'  | 904  | 60  | 45  | 70  | 42 | 20 | 24 | 28 |
| Améthyste II     | 42' x 22'  | 840  | 60  | 45  | 60  | 42 | 20 | 24 | 24 |
| Cornaline        | 48' x 20'  | 990  | 60  | 70  | 60  | 51 | 32 | 30 | 40 |
| Saphir           | 24' x 19'  | 462  | 22  | 20  | 25  | 21 | 16 | 16 | 12 |
| Paris VII        | 24' x 12'  | 361  | _   | _   | _   | _  | 12 | _  | _  |
| Paris VIII       | 22' X I 5' | 334  | _   | _   | _   | _  | 12 | _  | _  |
| Salon 123        | 16' x 13'  | 226  | 6   | _   |     | _  | —  | _  | 4  |
| Salon du Park    | 53' x 25'  | 1302 | 50  | 80  | 48  | 42 | 30 | 24 | 36 |
| La Terrasse      | 47' x 31'  | 1453 | 60  | 110 |     | _  | 42 |    |    |
| Pur'             | 45' x 35'  | 1604 | 40  | 40  |     |    | 12 | _  |    |