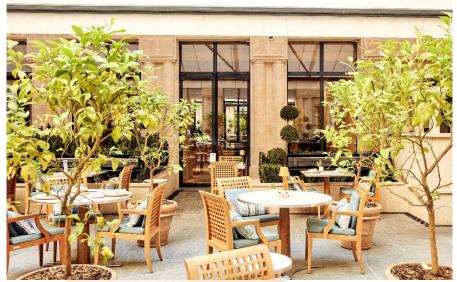

## Our Restaurants

With one Michelin Star, Pur'- Jean-François Rouquette is an invitation to discover a highly creative take on French gastronomy.

Café Jeanne is composed of three vast spaces: the dining room under the magnificent glass roof, the comfortable lounge by the fireplace, and the terrace ideal for enjoying beautiful days.