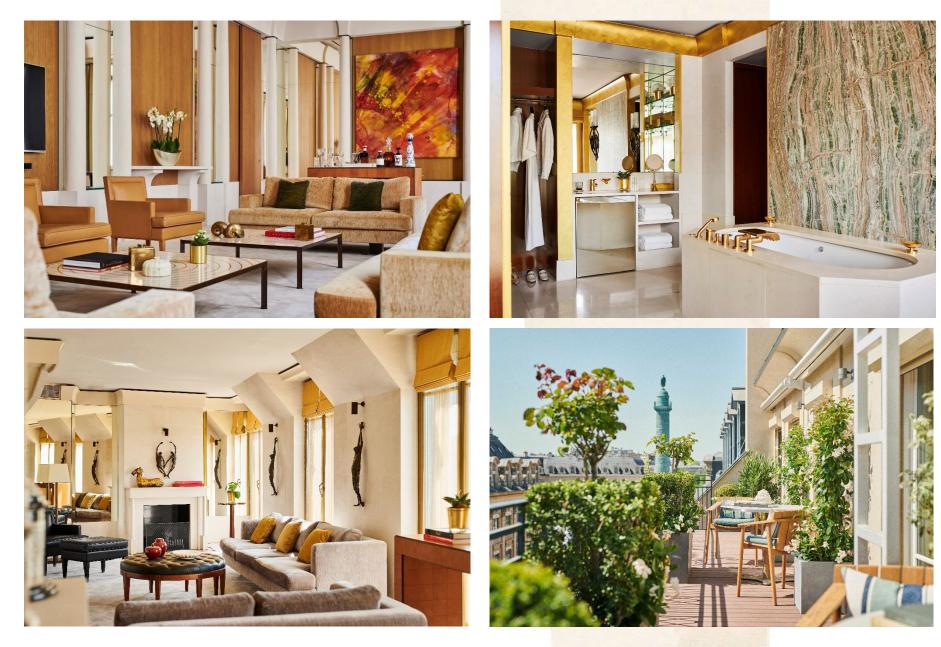

### Rooms

Park Hyatt Paris-Vendôme offers 156 keys, including 45 luxury suites, in a stunning Parisian Palace near Place Vendôme. The hotel features a striking blend of contemporary architecture and classic design planned by renowned designer Ed Tuttle.

Each bathroom includes the relaxing elements of a spa, such as limestone walls, a deep-soaking tub, rain shower, heated floors, and exclusive toiletries designed by acclaimed perfumer Blaise Mautin.

### Suites