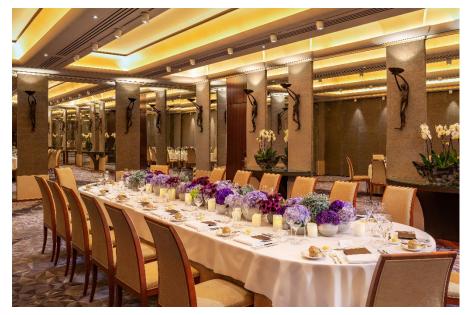

### SALON DU PARK

- 122 square meters
- Private access from Rue Volney
- Direct doors on the Terrasse
- Intimate Ambiance
- Roseline Granet's sculptures
- Screen and videoplayer included