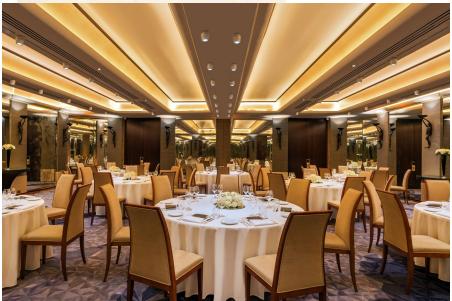

### AMETHYSTE I et II

- Amethyste I: 84 square meters
- Amethyste II: 78 square meters
- Amethyste I and II plenary hall: 162 square meters
- Ceiling height: 3.05 meters
- Soundproof modular partition between Amethyste I and II
- Opening on the Amethyste Foyer
- Sculptures by Roseline Granet
- Screen and video projector included