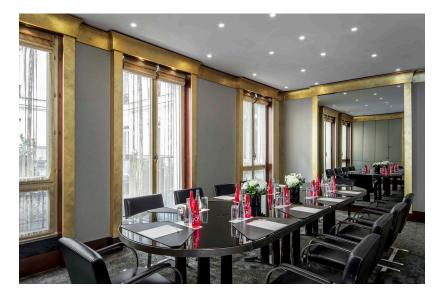

### AMETHYSTE I et II

- Amethyste I: 84 square meters
- Amethyste II: 78 square meters
- Amethyste I and II plenary hall: 162 square meters
- Ceiling height: 3.05 meters
- Soundproof modular partition between Amethyste I and II
- Opening on the Amethyste Foyer
- Sculptures by Roseline Granet
- Screen and video projector included

### CORNALINE

- 96 square meters
- Communicating with the Saphir salon
- Thick carpet, mahogany wood, silk chenille on the wall and mirrors
- Soft and warm decoration
- Screen and video projector included

### SAPHIR

- 43 square meters
- Communicating with the Cornaline salon and adopting the same tones
- Screen and video projector included