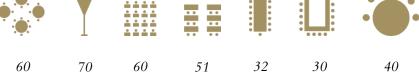

### CAPACITY CHART

| Foyer Améthyste  | 42' x 15'  | 646  | —   | 90  | —   | —  | —  |    |    |
|------------------|------------|------|-----|-----|-----|----|----|----|----|
| Améthyste I & II | 41' x 44'  | 1744 | 100 | 150 | 120 | 96 | 40 | 36 | 60 |
| Améthyste I      | 42' x 21'  | 904  | 60  | 45  | 70  | 42 | 20 | 24 | 28 |
| Améthyste II     | 42' x 22'  | 840  | 60  | 45  | 60  | 42 | 20 | 24 | 24 |
| Cornaline        | 48' x 20'  | 990  | 60  | 70  | 60  | 51 | 32 | 30 | 40 |
| Saphir           | 24' x 19'  | 462  | 22  | 20  | 25  | 21 | 16 | 16 | 12 |
| Paris VII        | 24' x 12'  | 361  | _   | _   | _   | _  | 12 | _  | _  |
| Paris VIII       | 22' X I 5' | 334  | _   | _   | _   | _  | 12 | _  | _  |
| Salon 123        | 16' x 13'  | 226  | 6   | _   |     | _  | —  | _  | 4  |
| Salon du Park    | 53' x 25'  | 1302 | 50  | 80  | 48  | 42 | 30 | 24 | 36 |
| La Terrasse      | 47' x 31'  | 1453 | 60  | 110 |     | _  | 42 |    |    |
| Pur'             | 45' x 35'  | 1604 | 40  | 40  |     |    | 12 | _  |    |