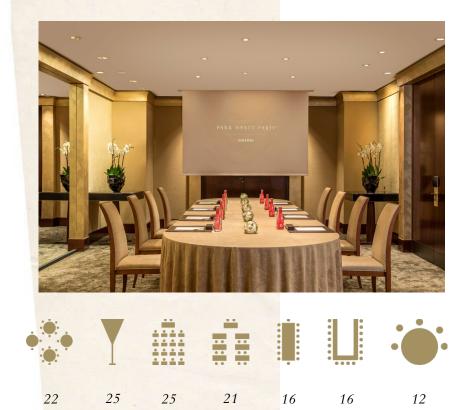

### CAPACITY CHART

| Foyer Améthyste  | 42' x 15'  | 646  | —   | 90  | —   | —  | —  |    |    |
|------------------|------------|------|-----|-----|-----|----|----|----|----|
| Améthyste I & II | 41' x 44'  | 1744 | 100 | 150 | 120 | 96 | 40 | 36 | 60 |
| Améthyste I      | 42' x 21'  | 904  | 60  | 45  | 70  | 42 | 20 | 24 | 28 |
| Améthyste II     | 42' x 22'  | 840  | 60  | 45  | 60  | 42 | 20 | 24 | 24 |
| Cornaline        | 48' x 20'  | 990  | 60  | 70  | 60  | 51 | 32 | 30 | 40 |
| Saphir           | 24' x 19'  | 462  | 22  | 20  | 25  | 21 | 16 | 16 | 12 |
| Paris VII        | 24' x 12'  | 361  | _   | _   | _   | _  | 12 | _  | _  |
| Paris VIII       | 22' X I 5' | 334  | _   | _   | _   | _  | 12 | _  | _  |
| Salon 123        | 16' x 13'  | 226  | 6   | _   |     | _  | —  | _  | 4  |
| Salon du Park    | 53' x 25'  | 1302 | 50  | 80  | 48  | 42 | 30 | 24 | 36 |
| La Terrasse      | 47' x 31'  | 1453 | 60  | 110 |     | _  | 42 |    |    |
| Pur'             | 45' x 35'  | 1604 | 40  | 40  |     |    | 12 | _  |    |