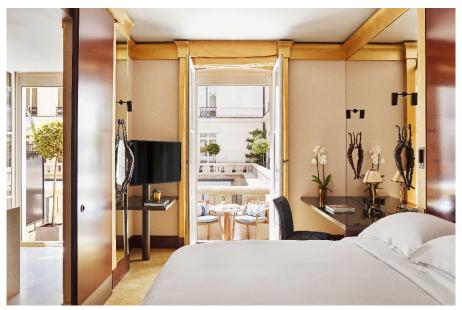

904  | 60  | 45  | 70  | 42 | 20 | 24 | 28 |
| Améthyste II     | 42' x 22'  | 840  | 60  | 45  | 60  | 42 | 20 | 24 | 24 |
| Cornaline        | 48' x 20'  | 990  | 60  | 70  | 60  | 51 | 32 | 30 | 40 |
| Saphir           | 24' x 19'  | 462  | 22  | 20  | 25  | 21 | 16 | 16 | 12 |
| Paris VII        | 24' x 12'  | 361  | _   | _   | _   | _  | 12 | _  | _  |
| Paris VIII       | 22' X I 5' | 334  | _   | _   | _   | _  | 12 | _  | _  |
| Salon 123        | 16' x 13'  | 226  | 6   | _   |     | _  | —  | _  | 4  |
| Salon du Park    | 53' x 25'  | 1302 | 50  | 80  | 48  | 42 | 30 | 24 | 36 |
| La Terrasse      | 47' x 31'  | 1453 | 60  | 110 |     | _  | 42 |    |    |
| Pur'             | 45' x 35'  | 1604 | 40  | 40  |     |    | 12 | _  |    |

#### PARK HYATT PARIS-VENDÔME

### Rooms



Park Hyatt Paris-Vendôme offers 156 keys, including 45 luxury suites, in a stunning Parisian Palace near Place Vendôme. The hotel features a striking blend of contemporary architecture and classic design planned by renowned designer Ed Tuttle.

Each bathroom includes the relaxing elements of a spa, such as limestone walls, a deep-soaking tub, rain shower, heated floors, and exclusive toiletries designed by acclaimed perfumer Blaise Mautin.





### Suites



## Our Restaurants





With one Michelin Star, Pur'- Jean-François Rouquette is an invitation to discover a highly creative take on French gastronomy.

Café Jeanne is composed of three vast spaces: the dining room under the magnificent glass roof, the comfortable lounge by the fireplace, and the terrace ideal for enjoying beautiful