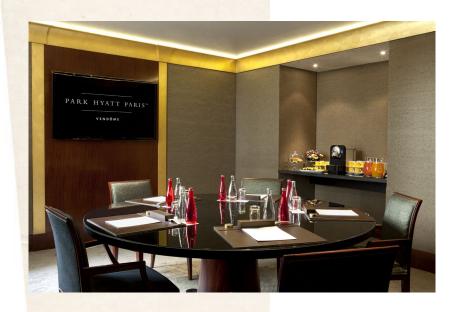

### PARIS VII & VIII

- 31 square meters
- Up to 12 people with projection
- 65 inch LCD plasma screen integrated in the mirror
- High ceilings and daylight
- Communicating and perfectly soundproof twin rooms
- Private terrace ideal for your breaks and cocktails
- Fixed oval table

### SALON 123

- 21 square meters
- Up to 6 people
- High ceilings and daylight
- View on the Terrace
- Ideal for confidential meetings, lunches and dinners
- 65 inch LCD plasma screen integrated in the mirror